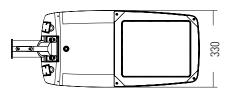

## **DIMENSION DRAW**

|     | <del></del> | 810 |  |
|-----|-------------|-----|--|
| 130 |             |     |  |

9.6kgs

Surface

36,000LM

50/60 Hz

Aluminum

810\*330\*130mm

Rectangular

Die-cast aluminum housing and tempered glass.