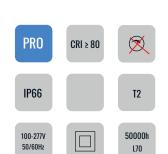

#### **MATERIAL**

Alcano

Exterior

240W

5000K

66

80

L°

9.6kgs

Surface

36,000LM

50/60 Hz

Aluminum

810\*330\*130mm

Rectangular

Die-cast aluminum housing and tempered glass.

# **OUTDOOR**

Model:

Format:

Location:

Wattage:

Materials:

**Led Color:** 

IP Code:

Fixation:

**Lumen Output:** 

Frequency:

Beam Angle:

Net weight:

CRI:

**Product Dimension:** 

**CONTACT: PHONE:** + 39 347 033 3396